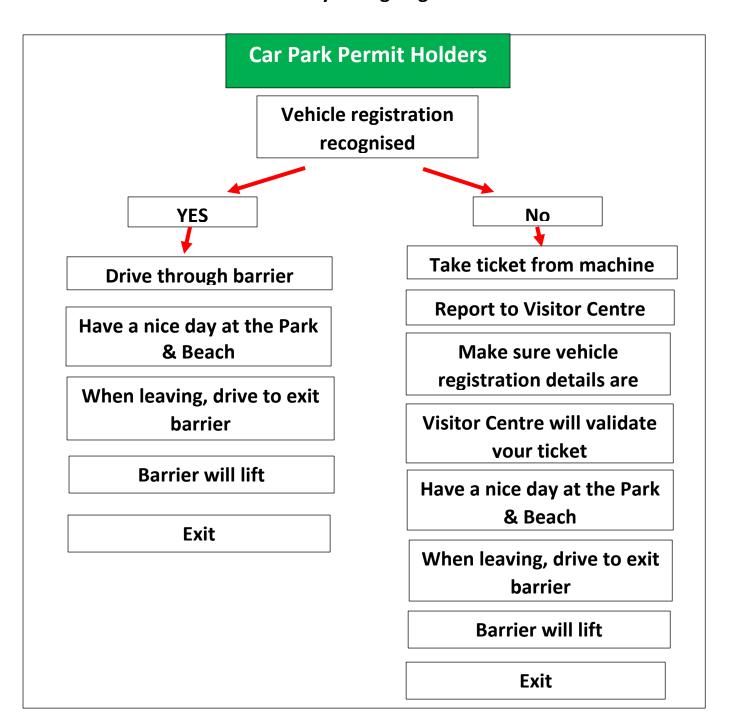

### **New Barrier System coming soon**

Pembrey Country Park will see its new entry/exit barrier system come into place in April 2019. There will be changes in how members of the public and permit holders will be able to access and exit the park.

We believe the new system will make it far easier for everyone.

There are some important points you all need to be aware of ahead of the new system going live.

## **Day Visitors** Non Parking permit **Vehicle registration** recorded YES NO **Drive through Barrier** Take ticket Enjoy your day at park & Enjoy your day at park & beach beach **Before you leave, find Pay Before you leave, find Pay Station Station Enter vehicle registration** Insert ticket and enter vehicle registration number Pay amount due by cash or debit/credit card Pay amount due by cash or debit/credit card Return to vehicle and proceed to exit barrier Return to Vehicle and proceed to exit barrier **Barrier will lift Barrier will lift Exit Exit**